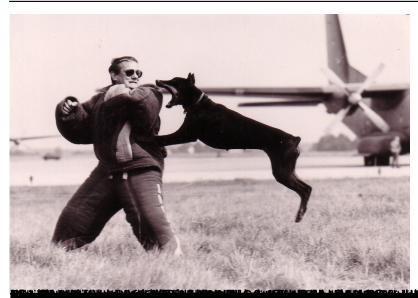

article by Lisa Schuler (Ascomannis kennel)

Ginni v. Bayern with Manfred Lerner

two in the Dec. '98 issue, and part three in the Jan. '99 issue.)

Napsal uživatel rt Pátek, 24 Únor 2012 22:28 - Aktualizováno Neděle, 09 Leden 2022 08:33