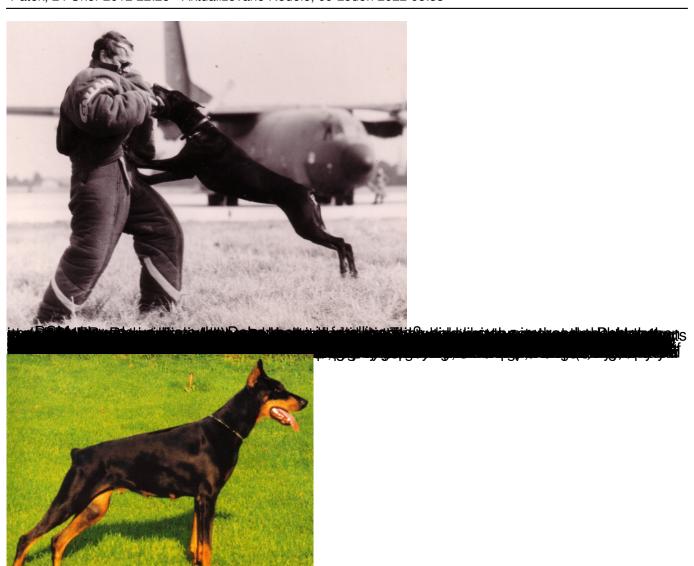

article by Lisa Schuler (Ascomannis kennel)

Ginni v. Bayern with Manfred Lerner

two in the Dec. '98 issue, and part three in the Jan. '99 issue.)

Napsal uživatel rt Pátek, 24 Únor 2012 22:28 - Aktualizováno Neděle, 09 Leden 2022 08:33